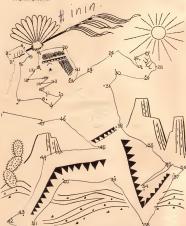

# WHAT IS IT?

Solve this puzzle by placing the point of your pencil or crayon on dot number 1 and drawing a line to dot number 2. Then you draw another line to dot number 3 and so on, until you have connected all the dots. After you have done this, you may use your crayons to color this surprise picture.